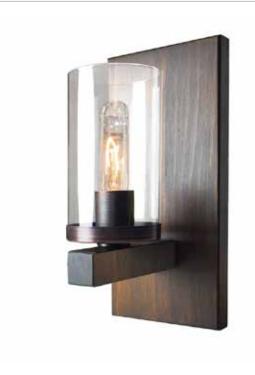

# Jasper Park 1 Light Bronze Wall Bracket

The "Jasper Park" collection is made by skilled artisans in North America. It is constructed with a wood (pine) frame and plated bronze metal work. Crafted with such precision it remembles fine furniture.