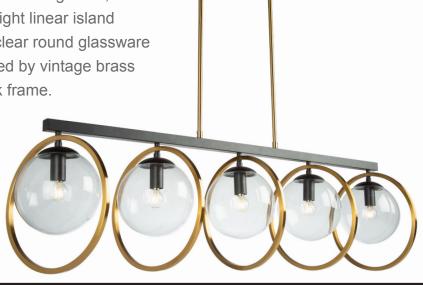

Black & Vintage Brass

Lugano 5 Light Island Light

From the Lighting Pulse design firm, this Lugano collection 5 light linear island chandelier features clear round glassware which is complimented by vintage brass encasings on a black frame.