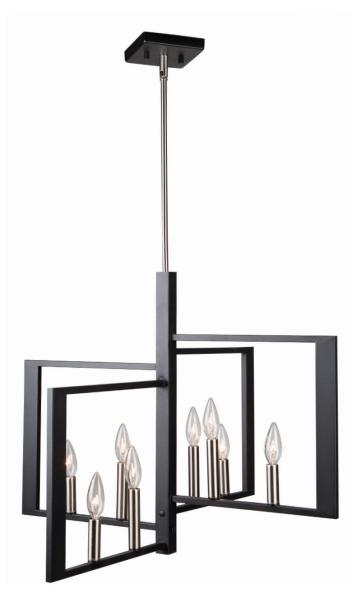

## Sutherland 8 Light Pendant Black & Brushed Nickel

From the Lighting Pulse design firm, the "Sutherland" collection 8 light chandelier features a geometric design, brushed nickel accents and a black frame.

| ORDERING                       | G      |              |        |
|--------------------------------|--------|--------------|--------|
| Model: AC11178NB               |        |              |        |
| Collection:Sutherland          |        |              |        |
| Finish: Black & Brushed Nickel |        |              |        |
| PRODUCT                        | DIM    | ENSIONS      |        |
| Width                          |        | 28"          |        |
| Length                         |        |              |        |
| Height                         |        | 21"          |        |
| Overall Height                 |        |              |        |
| Ext.                           |        |              |        |
| Chain                          |        |              |        |
| Rods                           |        | 3x12" & 1x6" |        |
| Wire Length                    |        |              |        |
| Canopy Size                    |        |              |        |
| Sloped Ceiling                 |        | Yes          |        |
| PACKAGING DIMENSIONS           |        |              |        |
| Weight                         | Length | Width        | Height |
| 16 lbs                         | 22"    | 22"          | 24"    |
| BULBS                          |        |              |        |
| Bulbs Included                 |        | No           |        |
| Bulb Qty.                      |        | 8            |        |