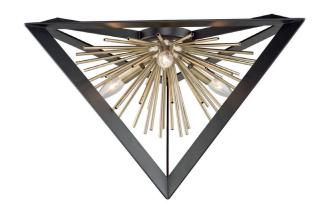

# Sunburst AC11442 Flush Mount

The Sunburst Collection flush mount is unique and a definitely beautiful focal point. The exterior frame is matte black encasing a satin brass cluster of thin hollow rods. (matching chandeliers available)