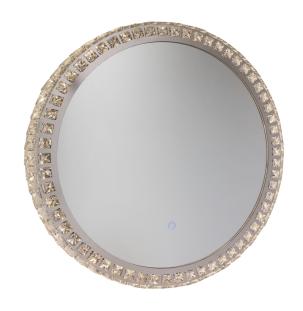

# Reflections AM302 Mirror

The "Reflections Collection" mirrors feature LED lighting built in. The LED is controlled by a small ON/OFF switch which is on the mirror (the switch also allows control of the brightness). This model has crystal around the edges and is circular shaped.