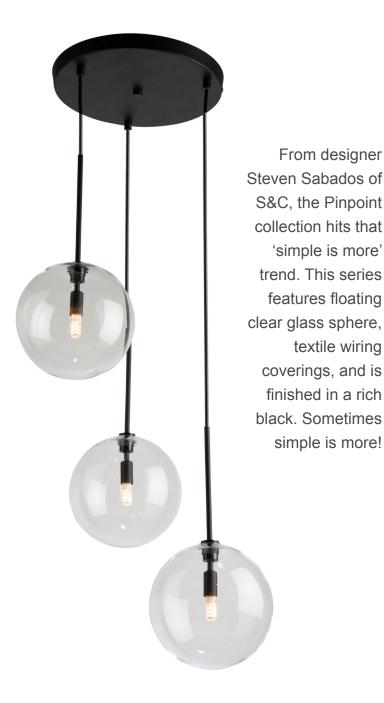

## SC13193BK

## Pinpoint 3 Light Pendant Black

ORDERING

Model: SC13193BK **Collection: Pinpoint** Finish: Black PRODUCT DIMENSIONS 2.37 lbs Weight Length 18.1" Width 18.1″ Height 15.75" **Overall Height** Ext. Chain Rods **Cord Length** 96" 120" Wire Length Canopy / Back Plate 11.81" L x 1" D x 11.81" H **Sloped Ceiling** Yes PACKAGING DIMENSIONS Weight Length Width Height 30″ 11″ 10 lbs 25″ BULBS **Bulbs Included** No Bulb Qty. 3 Wattage 50W G9, 10W G9 LED Dimmable Yes Socket Base Type G9 Lumens (LED) CRI (LED) Kelvin (LED) OTHER UPC 778350019491 Material Iron, Glass Indoor/Dry Listing Approval Safety Rating ETL Warranty Limited Lifetime Warranty