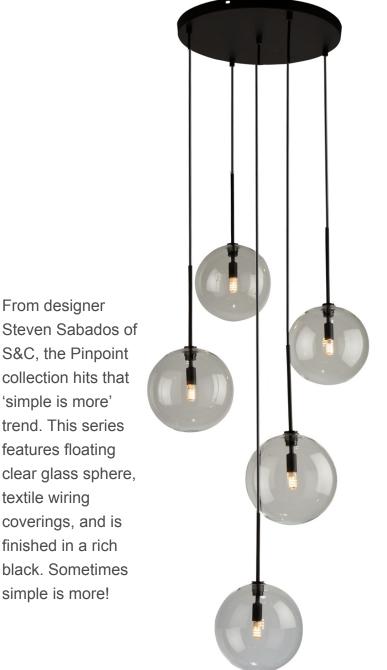

From designer

textile wiring

coverings, and is finished in a rich black. Sometimes

simple is more!

S&C, the Pinpoint collection hits that 'simple is more' trend. This series features floating