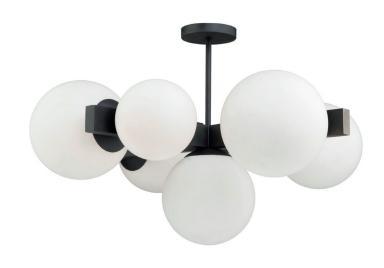

# Moonglow SC13222BK Semi-Flush Mount

The Moonglow collection from designer Steven Sabados of S&C features multi size opal white glass spheres incorporated in a matte black frame. Semi flush mount shown. (matching fixtures available and also in polished nickel versions).